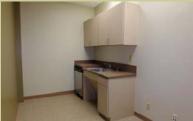

## SUITE FEATURES

- 1,286 Rentable Square Feet
- Four Offices with Break Room, Reception, Conference & Upgrades
- Recently Re-Painted
- Ultra-efficient space usage

## **BUILDING FEATURES**

- 485 + Underground Parking Spaces
- Free On-site Fitness Facility
- Tenant Lounge/Kitchen/Vending
- Free Conference Room
- Exterior LED Lighting Retrofit
- Multiple Fiber Optic Providers
- Very low electricity costs