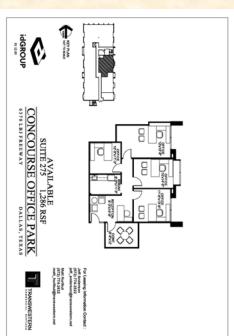

## SUITE FEATURES

- 1,286 Rentable Square Feet
- Four Offices with Break Room, Reception, Conference & Upgrades
- Recently Re-Painted
- Ultra-efficient space usage